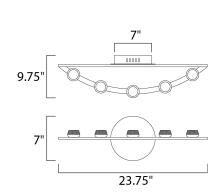

## **MEASUREMENTS**

**DIMENSION** : 23.75" W x 7" H x 9.75" Ext : 7" W x 7" H x 3.5" HCO **BACK PLATE** 

HANGING WEIGHT : 3.5 lb