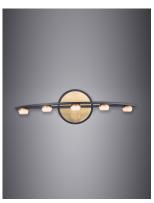

## PRODUCT DESCRIPTION

Black Frames suspend Gold painted cups with Opal White diffusers. The integrated LED offers ample light from a small aperture light source. The pendants feature offset rings to bring interest to the overall shape.