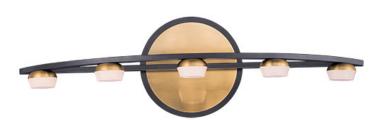

## PRODUCT DESCRIPTION

Black Frames suspend Gold painted cups with Opal White diffusers. The integrated LED offers ample light from a small aperture light source. The pendants feature offset rings to bring interest to the overall shape.

#### MATERIAL

Steel, Aluminum