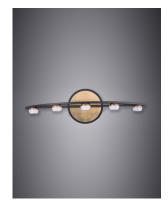

## PRODUCT DESCRIPTION

Black Frames suspend Gold painted cups with Opal White diffusers. The integrated LED offers ample light from a small aperture light source. The pendants feature offset rings to bring interest to the overall shape.