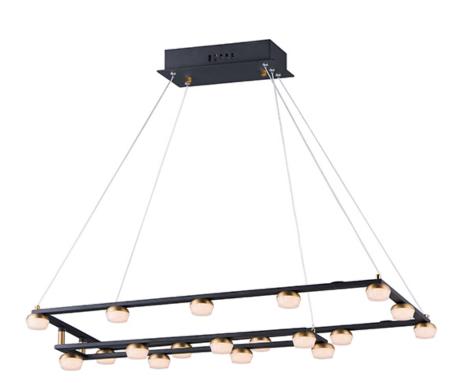

## PRODUCT DESCRIPTION

Black Frames suspend Gold painted cups with Opal White diffusers. The integrated LED offers ample light from a small aperture light source. The pendants feature offset rings to bring interest to the overall shape.

## **FINISHES OPTION**

Black / Gold (BKGLD)