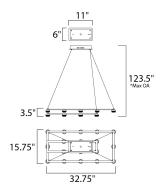

\*max overall height

# **MEASUREMENTS**

DIMENSION : 32.75" L x 15.75" W x 3.5" H

HANGING WEIGHT : 8.8 lb