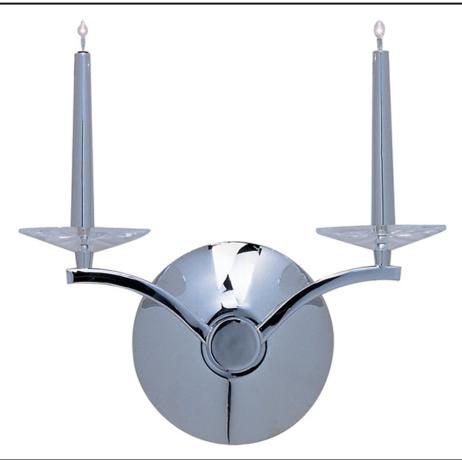

## PRODUCT DESCRIPTION

Amidst an air of royalty, the Circolo Collection offers a regal presence to any room design. Harmonious concentric circles suspended from delicate cables gives the appearance of a Polished Chrome crown adorned with crystal accents. The Xenon Lamps add a boost of luminosity, making the piece as practical as it is beautiful.

## **MEASUREMENTS**

DIMENSION : 13" W x 10.75" H x 4.5" Ext

MAX OAH : 4.72" W x 4.72" H

HANGING WEIGHT : 2.2 lb

### LAMPING

INPUT VOLTAGE : V

LUMENS : 640 Rated

BULB : 2 x 20W Xenon 40W Total

BULB INCLUDED : (Included)

DIMMABLE : Low-Voltage Electronic

COLOR\_TEMP : 2900K

### **FINISHES OPTION**

Polished Chrome (PC)