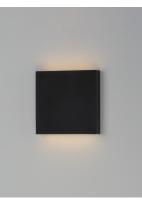

### **PRODUCT DESCRIPTION**

Square aluminum blocks that are not only attractive but offer robust features. As a low profile LED up and down wall sconce, they provide ample illumination that complies with ADA regulations. Fitted with a 120-277V range voltage input driver, these sconces can be used in interior and exterior spaces whether residential or commercial applications call for them. Available in a variety of sizes including smaller square forms and oversized rectangular profiles, you can also select from three color options: Natural Aged Brass, Black, and White.

## **MEASUREMENTS**

| 4.75  | ,<br> |
|-------|-------|
| 4.75″ |       |
| 1.5″  |       |

| DIMENSION                        | : 4.75" W x 4.75" H x 1.5" Ext        |  |
|----------------------------------|---------------------------------------|--|
| BACK PLATE                       | : 2.25" HCO                           |  |
| HANGING WEIGHT                   | : 1.1 lb                              |  |
| LAMPING                          |                                       |  |
| INPUT VOLTAGE                    | : 120V                                |  |
| LUMENS                           | : 800 Rated (500 Del.)                |  |
| BULB                             | : 2 x 4W LED DC Integrated , 8W Total |  |
| BULB INCLUDED                    | : (Integrated)                        |  |
| DIMMABLE                         | : Y                                   |  |
| CRI                              | : 90 CRI                              |  |
| COLOR_TEMP                       | : 3000K                               |  |
| LIGHTING_DIRECTION : Horizontal/ |                                       |  |