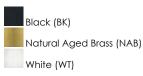

### **PRODUCT DESCRIPTION**

Square aluminum blocks that are not only attractive but offer robust features. As a low profile LED up and down wall sconce, they provide ample illumination that complies with ADA regulations. Fitted with a 120-277V range voltage input driver, these sconces can be used in interior and exterior spaces whether residential or commercial applications call for them. Available in a variety of sizes including smaller square forms and oversized rectangular profiles, you can also select from three color options: Natural Aged Brass, Black, and White.

#### FINISHES OPTION