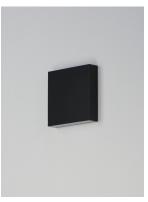

### **PRODUCT DESCRIPTION**

Square aluminum blocks that are not only attractive but offer robust features. As a low profile LED up and down wall sconce, they provide ample illumination that complies with ADA regulations. Fitted with a 120-277V range voltage input driver, these sconces can be used in interior and exterior spaces whether residential or commercial applications call for them. Available in a variety of sizes including smaller square forms and oversized rectangular profiles, you can also select from three color options: Natural Aged Brass, Black, and White.

## **MEASUREMENTS**

| 4.75  | ,<br> |
|-------|-------|
| 4.75″ |       |
| 1.5″  |       |

| DIMENSION                        | : 4.75" W x 4.75" H x 1.5" Ext        |  |
|----------------------------------|---------------------------------------|--|
| BACK PLATE                       | : 2.25" HCO                           |  |
| HANGING WEIGHT                   | : 1.1 lb                              |  |
| LAMPING                          |                                       |  |
| INPUT VOLTAGE                    | : 120V                                |  |
| LUMENS                           | : 800 Rated (500 Del.)                |  |
| BULB                             | : 2 x 4W LED DC Integrated , 8W Total |  |
| BULB INCLUDED                    | : (Integrated)                        |  |
| DIMMABLE                         | : Y                                   |  |
| CRI                              | : 90 CRI                              |  |
| COLOR_TEMP                       | : 3000K                               |  |
| LIGHTING_DIRECTION : Horizontal/ |                                       |  |