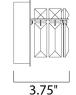

# 5" 6.25

# **MEASUREMENTS**

DIMENSION : 6.25" W x 5" H x 3.75" Ext : 5.5" W x 4.5" H x 2.5" HCO **BACK PLATE** 

HANGING WEIGHT : 2.2 lb