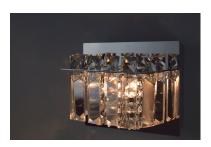

#### PRODUCT DESCRIPTION

Shimmering like fine jewelry, the Bangle Collection combines strands of square cut crystal with a Polished Chrome frame. The clear natural light of xenon lamps enhances the sparkle from within the fixture.

## LAMPING

INPUT VOLTAGE : 120V LUMENS : 450 Rated

BULB : 1 x 40W Xenon G9 , 40W Total

BULB INCLUDED : (Included) DIMMABLE : Yes COLOR\_TEMP : 2900K