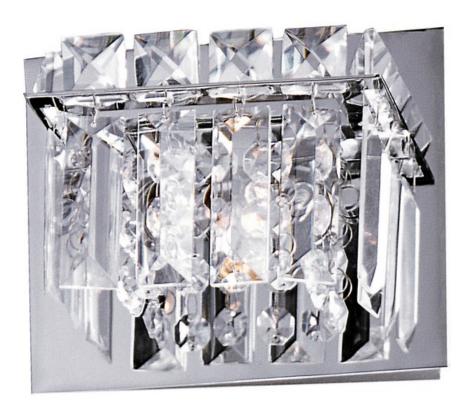

#### PRODUCT DESCRIPTION

Shimmering like fine jewelry, the Bangle Collection combines strands of square cut crystal with a Polished Chrome frame. The clear natural light of xenon lamps enhances the sparkle from within the fixture.

## **FINISHES OPTION**

Polished Chrome (PC)

## **GLASS**

Crystal 20

#### MATERIAL

Crystal, Steel