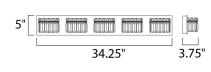

## MEASUREMENTS

DIMENSION BACK PLATE HANGING WEIGHT : 34.25" W x 5" H x 3.75" Ext