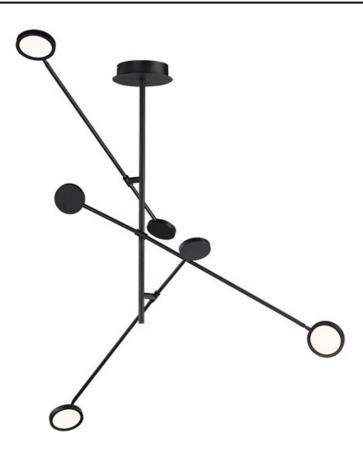

### **PRODUCT DESCRIPTION**

Classic European design sure to bring interest wherever it is installed. Frames of Black hold edge lit discs which can be adjusted to direct the light. Soft and even illumination is provided by the 3000K LED which is adjustable by use of a dimmer.