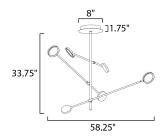

#### **MEASUREMENTS**

DIMENSION : 58.25" L x 58.25" W x 33.75" H

CANOPY : 8" W x 1.75" H x 8" L

HANGING WEIGHT : 5.55 lb