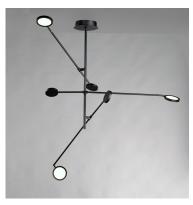

### **PRODUCT DESCRIPTION**

Classic European design sure to bring interest wherever it is installed. Frames of Black hold edge lit discs which can be adjusted to direct the light. Soft and even illumination is provided by the 3000K LED which is adjustable by use of a dimmer.