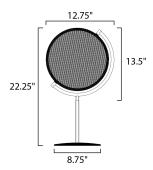

## **MEASUREMENTS**

DIMENSION : 12.75" L x 12.75" W x 22.25" H

HANGING WEIGHT : 12.6 lb