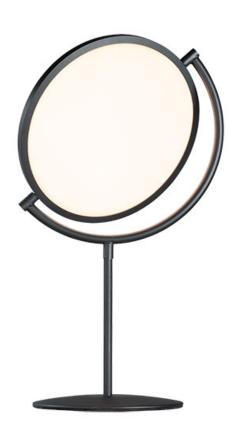

## **PRODUCT DESCRIPTION**

Classic European design sure to bring interest wherever it is installed. Frames of Black hold edge lit discs which can be adjusted to direct the light. Soft and even illumination is provided by the 3000K LED which is adjustable by use of a dimmer.