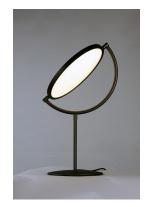

## **PRODUCT DESCRIPTION**

Classic European design sure to bring interest wherever it is installed. Frames of Black hold edge lit discs which can be adjusted to direct the light. Soft and even illumination is provided by the 3000K LED which is adjustable by use of a dimmer.