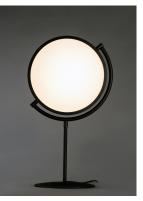

## **PRODUCT DESCRIPTION**

Classic European design sure to bring interest wherever it is installed. Frames of Black hold edge lit discs which can be adjusted to direct the light. Soft and even illumination is provided by the 3000K LED which is adjustable by use of a dimmer.