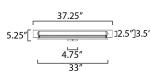

# **MEASUREMENTS**

: 37.25" L x 4.75" W x 5.25" H x 5.25" Ext DIMENSION

BACK PLATE : 0.75" W x 0.5" H x 5.25" HCO

HANGING WEIGHT : 2.86 lb

LAMPING

INPUT VOLTAGE :120VV

**LUMENS** : 3,200 Rated (2,800 Del.)

: 1 x 40W LED PCB Integrated , 40W Total **BULB** 