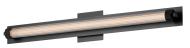

### **PRODUCT DESCRIPTION**

Clear ribbed glass encases a tube of opal white acrylic evenly illuminated by LED. The ends of the glass shade are fitted with knurled cylinder forms that suspend the sconces from their mounting plates. Dual mounted options are available for this series allowing it to be installed on single gang junction boxes. Available in Natural Aged Brass, Polished Chrome, or Matte Black finishes.

## **MEASUREMENTS**

DIMENSION MAX OAH HANGING WEIGHT

LIGHTING\_DIRECTION : All

: 4.75" W x 30" H x 3" Ext : 2.5" W x 29.25" H : 3.8 lb

Contemporary

Lighting™

LAMPING INPUT VOLTAGE :120V LUMENS : 1,620 Rated (1,130 Del.) BULB : 1 x 18W LED AC Intergrated , 18W Total BULB INCLUDED : (Integrated) DIMMABLE : Triac CL CRI : 90 CRI COLOR\_TEMP : 3000K