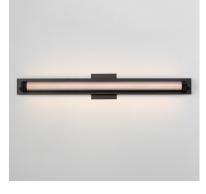

### **PRODUCT DESCRIPTION**

Clear ribbed glass encases a tube of opal white acrylic evenly illuminated by LED. The ends of the glass shade are fitted with knurled cylinder forms that suspend the sconces from their mounting plates. Dual mounted options are available for this series allowing it to be installed on single gang junction boxes. Available in Natural Aged Brass, Polished Chrome, or Matte Black finishes.

## **MEASUREMENTS**

DIMENSION MAX OAH HANGING WEIGHT

LIGHTING\_DIRECTION : All

: 4.75" W x 30" H x 3" Ext : 2.5" W x 29.25" H : 3.8 lb

Contemporary

Lighting™

LAMPING INPUT VOLTAGE :120V LUMENS : 1,620 Rated (1,130 Del.) BULB : 1 x 18W LED AC Intergrated , 18W Total BULB INCLUDED : (Integrated) DIMMABLE : Triac CL CRI : 90 CRI COLOR\_TEMP : 3000K