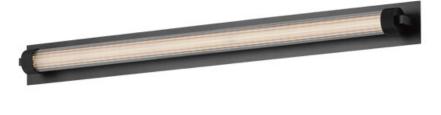

### **PRODUCT DESCRIPTION**

Clear ribbed glass encases a tube of opal white acrylic evenly illuminated by LED. The ends of the glass shade are fitted with knurled cylinder forms that suspend the sconces from their mounting plates. Dual mounted options are available for this series allowing it to be installed on single gang junction boxes. Available in Natural Aged Brass, Polished Chrome, or Matte Black finishes.

## **MEASUREMENTS**

DIMENSION MAX OAH HANGING WEIGHT

LIGHTING\_DIRECTION : All

: 4.75" W x 30" H x 3" Ext : 2.5" W x 29.25" H : 3.8 lb

Contemporary

Lighting™

LAMPING INPUT VOLTAGE :120V LUMENS : 1,620 Rated (1,130 Del.) BULB : 1 x 18W LED AC Intergrated , 18W Total BULB INCLUDED : (Integrated) DIMMABLE : Triac CL CRI : 90 CRI COLOR\_TEMP : 3000K