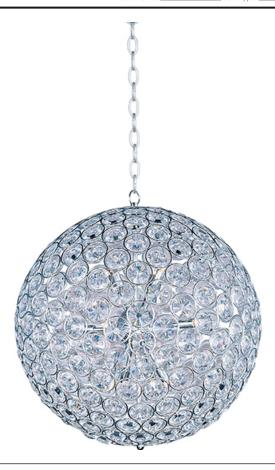

### PRODUCT DESCRIPTION

With formed metal spheres of Polished Chrome framing multifaceted crystal jewelry, the Brilliant Collection adds a touch of contemporary elegance to any design space. The illumination of xenon lamps reflecting through the crystal offers added brilliance by creating a spectrum of color.