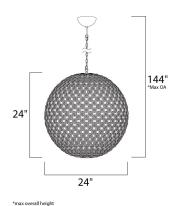

# **MEASUREMENTS**

DIMENSION : 24" W x 24" H
MAX OAH : 107.3" OAH
HANGING WEIGHT : 41.8 lb