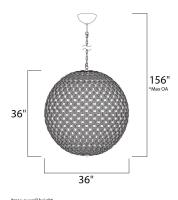

# **MEASUREMENTS**

DIMENSION : 36" W x 36" H MAX OAH : 118.5" OAH HANGING WEIGHT : 96.14 lb