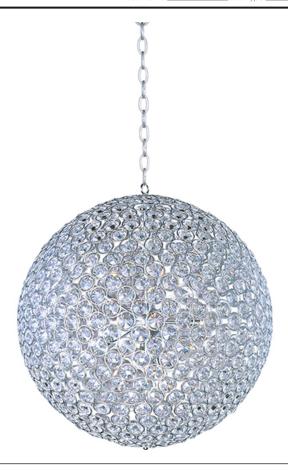

## PRODUCT DESCRIPTION

With formed metal spheres of Polished Chrome framing multifaceted crystal jewelry, the Brilliant Collection adds a touch of contemporary elegance to any design space. The illumination of xenon lamps reflecting through the crystal offers added brilliance by creating a spectrum of color.