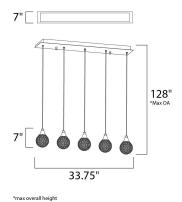

# **MEASUREMENTS**

DIMENSION : 33.75" L x 7" W x 7" H

MAX OAH : 128" OAH HANGING WEIGHT : 8.84 lb