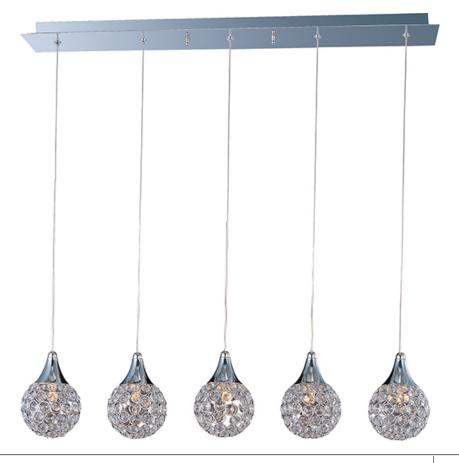

## **PRODUCT DESCRIPTION**

With formed metal spheres of Polished Chrome framing multifaceted crystal jewelry, the Brilliant Collection adds a touch of contemporary elegance to any design space. The illumination of xenon lamps reflecting through the crystal offers added brilliance by creating a spectrum of color.

#### **FINISHES OPTION**

Polished Chrome (PC)