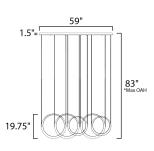

DIMENSION MAX OAH

CANOPY

LUMENS

BULB

CRI

**MEASUREMENTS** 

# HANGING WEIGHT

LAMPING

INPUT VOLTAGE : 120V : 4,260 Rated (3,200 Del.) : 5 x 107W LED PCB Integrated , 107W Total BULB INCLUDED : (Integrated) DIMMABLE

: 83" OAH

: 41 lb

: 59" L x 7.75" W x 19.75" H

: 7.75" W x 1.5" H x 59" L