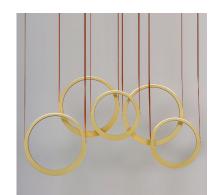

#### **PRODUCT DESCRIPTION**

\*max overall height

Tapered Antique Brass rings suspend from leather straps in this playful design. Within these rings, concealed LED light sources provide indirect light. This light casts light on neighboring rings while simultaneously illuminating the area above and below the fixture. Suitable for both modern and transitional settings.