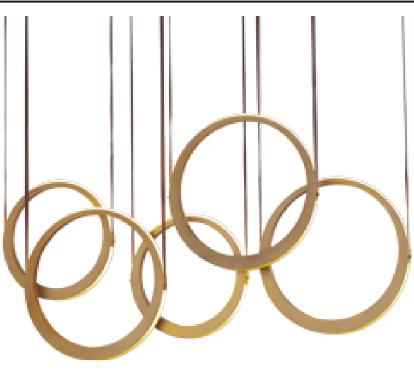

#### **PRODUCT DESCRIPTION**

\*max overall height

Tapered Antique Brass rings suspend from leather straps in this playful design. Within these rings, concealed LED light sources provide indirect light. This light casts light on neighboring rings while simultaneously illuminating the area above and below the fixture. Suitable for both modern and transitional settings.