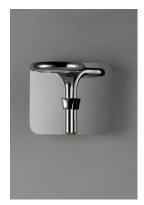

### **PRODUCT DESCRIPTION**

This serpent-like design is formed using Polished Chrome castings with an edge lit LED panel mounted in the top facing down. The result is a uniquely styled vanity light with excellent and even lumen output, sure to enhance the beauty of your room.

#### **FINISHES OPTION**

Polished Chrome (PC)