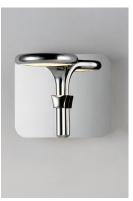

### **PRODUCT DESCRIPTION**

This serpent-like design is formed using Polished Chrome castings with an edge lit LED panel mounted in the top facing down. The result is a uniquely styled vanity light with excellent and even lumen output, sure to enhance the beauty of your room.

#### **FINISHES OPTION**

Polished Chrome (PC)