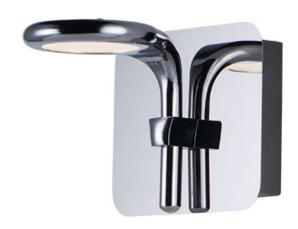

### **PRODUCT DESCRIPTION**

This serpent-like design is formed using Polished Chrome castings with an edge lit LED panel mounted in the top facing down. The result is a uniquely styled vanity light with excellent and even lumen output, sure to enhance the beauty of your room.

#### **FINISHES OPTION**

Polished Chrome (PC)