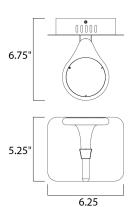

## **MEASUREMENTS**

: 6.25" L x 6.75" W x 5.25" H x 6.75" Ext DIMENSION

MAX OAH : 6.25" W x 5.25" H

: 1.98 lb HANGING WEIGHT

LAMPING

INPUT VOLTAGE :120V **LUMENS** : 385 Rated

: 1 x 5.5W LED PCB Integrated , 6W Total **BULB** 