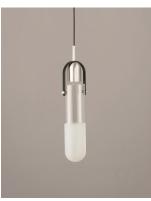

# PRODUCT DESCRIPTION

Glass vessels of Frost and Clear are illuminated by LED concealed in Brushed Aluminum domes which suspend from Black fabric wire to create this exclusive design. Unique separators add a unique design element that brings this collection to another level.

### **FINISHES OPTION**

Black / Brushed Aluminum (BKAL)

### GLASS

Clear and Frosted 93

#### MATERIAL

Steel, Aluminum, Glass