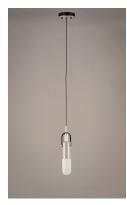

# PRODUCT DESCRIPTION

Glass vessels of Frost and Clear are illuminated by LED concealed in Brushed Aluminum domes which suspend from Black fabric wire to create this exclusive design. Unique separators add a unique design element that brings this collection to another level.

### **FINISHES OPTION**

Black / Brushed Aluminum (BKAL)

### GLASS

Clear and Frosted 93

#### MATERIAL

Steel, Aluminum, Glass