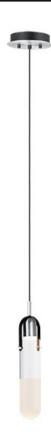

# PRODUCT DESCRIPTION

Glass vessels of Frost and Clear are illuminated by LED concealed in Brushed Aluminum domes which suspend from Black fabric wire to create this exclusive design. Unique separators add a unique design element that brings this collection to another level.

### **FINISHES OPTION**

Black / Brushed Aluminum (BKAL)

### GLASS

Clear and Frosted 93

#### MATERIAL

Steel, Aluminum, Glass