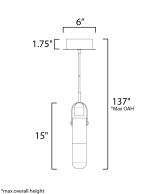

## MEASUREMENTS

DIMENSION : 6.25" L x 6.25" W x 15" H

MAX OAH : 137.25" OAH

CANOPY : 6.25" W x 2" H x 6.25" L

HANGING WEIGHT : 2.98 lb