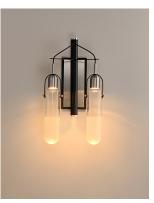

## **PRODUCT DESCRIPTION**

Glass vessels of Frost and Clear are illuminated by LED concealed in Brushed Aluminum domes which suspend from Black fabric wire to create this exclusive design. Unique separators add a unique design element that brings this collection to another level.

## **FINISHES OPTION**

Black / Brushed Aluminum (BKAL)

### **GLASS**

Clear and Frosted 93