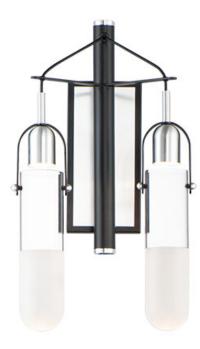

## **PRODUCT DESCRIPTION**

Glass vessels of Frost and Clear are illuminated by LED concealed in Brushed Aluminum domes which suspend from Black fabric wire to create this exclusive design. Unique separators add a unique design element that brings this collection to another level.

## **FINISHES OPTION**

Black / Brushed Aluminum (BKAL)

### **GLASS**

Clear and Frosted 93