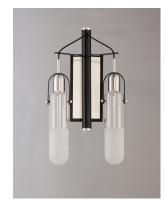

## **PRODUCT DESCRIPTION**

Glass vessels of Frost and Clear are illuminated by LED concealed in Brushed Aluminum domes which suspend from Black fabric wire to create this exclusive design. Unique separators add a unique design element that brings this collection to another level.

## **FINISHES OPTION**

Black / Brushed Aluminum (BKAL)

### **GLASS**

Clear and Frosted 93