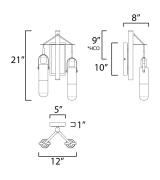

# **MEASUREMENTS**

: 12.5" L x 8" W x 21" H x 8" Ext DIMENSION **BACK PLATE** : 5" W x 1" H x 9" HCO

HANGING WEIGHT : 5.64 lb