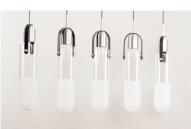

## PRODUCT DESCRIPTION

Glass vessels of Frost and Clear are illuminated by LED concealed in Brushed Aluminum domes which suspend from Black fabric wire to create this exclusive design. Unique separators add a unique design element that brings this collection to another level.

### GLASS

Clear and Frosted 93