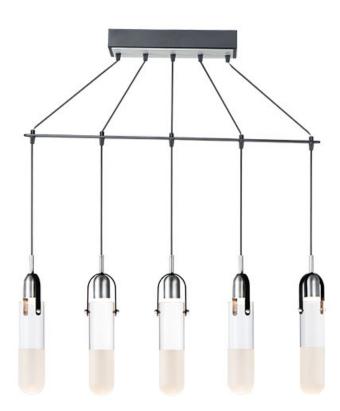

## PRODUCT DESCRIPTION

Glass vessels of Frost and Clear are illuminated by LED concealed in Brushed Aluminum domes which suspend from Black fabric wire to create this exclusive design. Unique separators add a unique design element that brings this collection to another level.

#### **FINISHES OPTION**

Black / Brushed Aluminum (BKAL)

### GLASS

Clear and Frosted 93