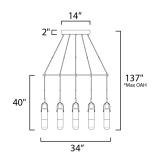

\*max overall height

## **MEASUREMENTS**

DIMENSION : 34" W x 40" H
MAX OAH : 137" OAH

CANOPY : 14" W x 2" H x 14" L

HANGING WEIGHT : 12.1 lb