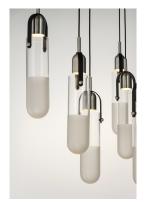

## **PRODUCT DESCRIPTION**

Glass vessels of Frost and Clear are illuminated by LED concealed in Brushed Aluminum domes which suspend from Black fabric wire to create this exclusive design. Unique separators add a unique design element that brings this collection to another level.

## **FINISHES OPTION**

Black / Brushed Aluminum (BKAL)

GLASS Clear and Frosted 93

MATERIAL Steel, Aluminum, Glass

RATINGS cETLus Dry Location

ADDITIONAL RATED LIFE 25000 Hours **OPERATING TEMPERATURE:** -20°C (-4°F), 40°C (104°F)