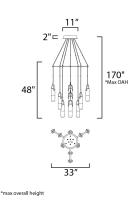

## **MEASUREMENTS**

DIMENSION

MAX OAH

CANOPY

LUMENS

BULB

CRI

: 33" W x 48" H : 170" OAH : 11" W x 2" H HANGING WEIGHT : 19.78 lb