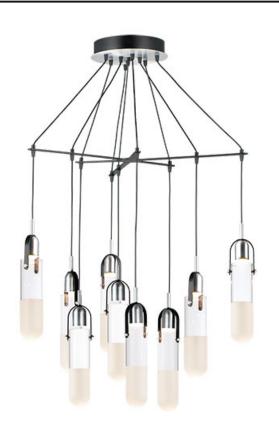

## **PRODUCT DESCRIPTION**

Glass vessels of Frost and Clear are illuminated by LED concealed in Brushed Aluminum domes which suspend from Black fabric wire to create this exclusive design. Unique separators add a unique design element that brings this collection to another level.

## **FINISHES OPTION**

Black / Brushed Aluminum (BKAL)

GLASS Clear and Frosted 93

MATERIAL Steel, Aluminum, Glass

RATINGS cETLus Dry Location

ADDITIONAL RATED LIFE 25000 Hours **OPERATING TEMPERATURE:** -20°C (-4°F), 40°C (104°F)