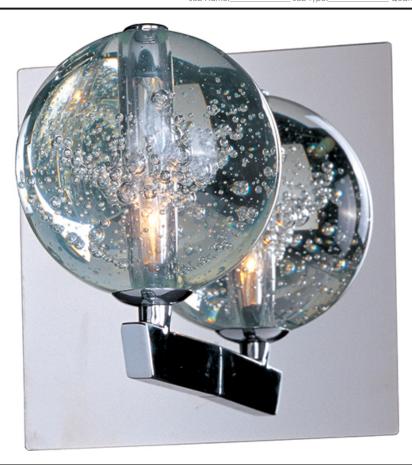

### PRODUCT DESCRIPTION

Ablaze with xenon lamps radiating from the center of perfect spheres, the Orb Collection adds a sense of drama to any room. Clear bubble glass allows for a lustrous glow as light mimics the fluid play of water and air. Bordered with a Polished Chrome frame, the fixture mesmerizes onlookers with an innate mystery.Â

## **MEASUREMENTS**

**DIMENSION** : 6" W x 6" H x 6.5" Ext MAX OAH : 4.33" W x 4.33" H

HANGING WEIGHT : 3.32 lb

LAMPING

**LUMENS** : 320 Rated

**BULB** : 1 x 20W Xenon 12V G4, 20W Total

BULB INCLUDED : (Included)

#### **FINISHES OPTION**

Polished Chrome (PC)

**GLASS** 

Bubble 91

MATERIAL

Bubble Glass, Steel

**RATINGS** 

**CETLUS** Dry Location