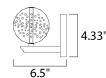

## **MEASUREMENTS**

**DIMENSION** : 6" W x 6" H x 6.5" Ext MAX OAH : 4.33" W x 4.33" H

HANGING WEIGHT : 3.32 lb

LAMPING

**LUMENS** : 320 Rated

**BULB** : 1 x 20W Xenon 12V G4, 20W Total

BULB INCLUDED : (Included)