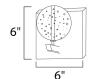

## **MEASUREMENTS**

**DIMENSION** : 6" W x 6" H x 6.5" Ext MAX OAH : 4.33" W x 4.33" H

HANGING WEIGHT : 3.32 lb

LAMPING

**LUMENS** : 320 Rated

**BULB** : 1 x 20W Xenon 12V G4, 20W Total

BULB INCLUDED : (Included)