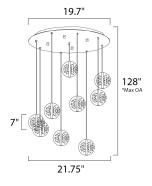

#### **MEASUREMENTS**

DIMENSION : 21.75" W x 7" H : 128" OAH MAX OAH

CANOPY : 19.7" W x 1.6" H x 19.7" L

HANGING WEIGHT : 33 lb