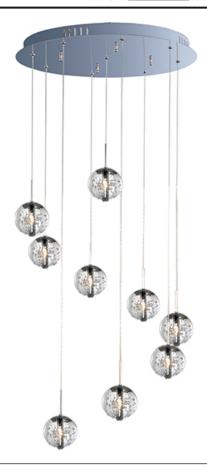

# **PRODUCT DESCRIPTION**

Ablaze with xenon lamps radiating from the center of perfect spheres, the Orb Collection adds a sense of drama to any room. Clear bubble glass allows for a lustrous glow as light mimics the fluid play of water and air. Bordered with a Polished Chrome frame, the fixture mesmerizes onlookers with an innate mystery.Â

#### **MEASUREMENTS**

DIMENSION : 21.75" W x 7" H : 128" OAH MAX OAH

CANOPY : 19.7" W x 1.6" H x 19.7" L

HANGING WEIGHT : 33 lb

## **LAMPING**

INPUT VOLTAGE : V

: 2,880 Rated LUMENS

BULB : 9 x 20W Xenon 12V G4 , 180W Total

**BULB INCLUDED** : (Included)

: Electronic Low Voltage (ELV) DIMMABLE

COLOR\_TEMP : 2900K

#### **FINISHES OPTION**

Polished Chrome (PC)

#### MATERIAL

Bubble Glass, Steel