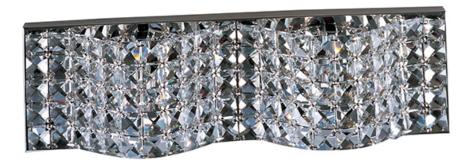

## PRODUCT DESCRIPTION

18"

Sheets of clear beveled Crystal are suspended from frames of Polished Chrome and allowed to drape in natural waves of light. All powered by xenon lamps, the Wave collection sparkles as light reflects from a multitude of angles.

## **GLASS**

Crystal 20

#### MATERIAL

Crystal, Steel