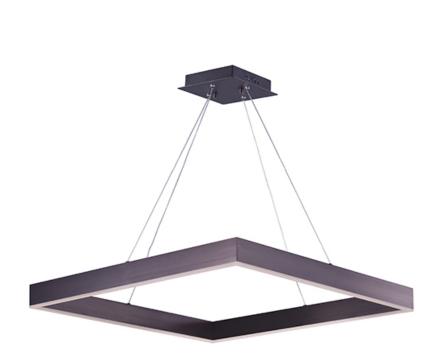

### PRODUCT DESCRIPTION

Suspended squares of aluminum finished in three beautiful metallic finishes, Brushed Copper, Coffee, or Brushed Aluminum. Driven by high powered integrated LED modules, these classic shapes fit perfectly into today's interiors.

### **MEASUREMENTS**

DIMENSION : 32.25" L x 32.25" W x 2.75" H

MAX OAH : 126.5" OAH

CANOPY : 8.75" W x 1.75" H x 8.75" L

HANGING WEIGHT : 6.5 lb