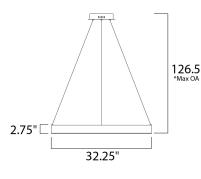

\*max overall height

### **MEASUREMENTS**

DIMENSION : 32.25" L x 32.25" W x 2.75" H

MAX OAH : 126.5" OAH

CANOPY : 8.75" W x 1.75" H x 8.75" L

HANGING WEIGHT : 6.5 lb