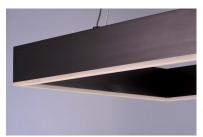

### PRODUCT DESCRIPTION

Suspended squares of aluminum finished in three beautiful metallic finishes, Brushed Copper, Coffee, or Brushed Aluminum. Driven by high powered integrated LED modules, these classic shapes fit perfectly into today's interiors.

## MATERIAL

Aluminum, Acrylic