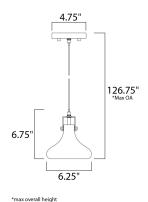

## CANOPY HANGING WEIGHT

**MEASUREMENTS** 

INPUT VOLTAGE

DIMENSION MAX OAH

LAMPING

**LUMENS** : 490 Rated

**BULB** : 1 x 40W Xenon G9, 40W Total

: 120V

: 2.18 lb

: 126.75" OAH

**BULB INCLUDED** : (Included) DIMMABLE : Yes COLOR\_TEMP : 3000K LIGHTING\_DIRECTION: Down

## **ADDITIONAL**

**ADJUSTABLE SLOPE: 120 RATED LIFE 2000 Hours** OPERATING TEMPERATURE: -20°C (-4°F), 40°C (104°F)

Always consult a qualified electrician before installing any lighting product.

: 6.25" L x 6.25" W x 6.75" H

: 4.75" W x 0.75" H x 4.75" L

WESTERN DISTRIBUTION CENTER (HEADQUARTER) 253 NORTH VINELAND AVE I CITY OF INDUSTRY, CA 91746