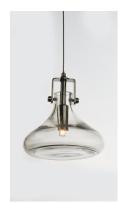

### **PRODUCT DESCRIPTION**

Hand blown Clear glass shades are supported from a unique criss cross design frame of Polished Chrome. The thick glass in the bottom of the shade creates an interesting optical effect when illuminated by the xenon lamps included.

### **GLASS**

Clear 18

#### MATERIAL

Steel, Glass