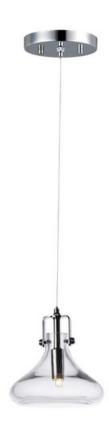

### **PRODUCT DESCRIPTION**

Hand blown Clear glass shades are supported from a unique criss cross design frame of Polished Chrome. The thick glass in the bottom of the shade creates an interesting optical effect when illuminated by the xenon lamps included.

#### **FINISHES OPTION**

Polished Chrome (PC)

### **GLASS**

Clear 18

#### MATERIAL

Steel, Glass