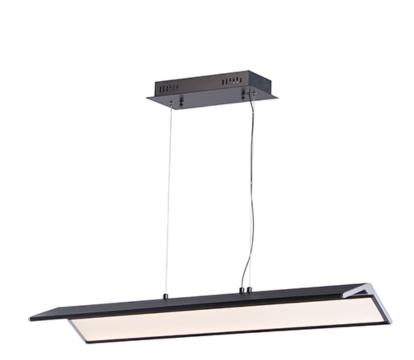

### PRODUCT DESCRIPTION

Wings of extruded aluminum encase dual edge-lit LED panels which evenly distribute light to the surface below. The Black metal frame is accented with Polished Chrome end caps for striking contrast. The pendant and plug in lamps pivot in the center to allow you to direct the light.

#### **FINISHES OPTION**

Black / Polished Chrome (BKPC)

### MATERIAL

Steel, Aluminum