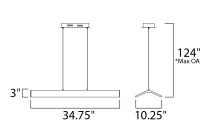

\*max overall height

## **MEASUREMENTS**

DIMENSION : 34.75" L x 10.25" W x 3" H

MAX OAH : 124" OAH HANGING WEIGHT : 12.1 lb