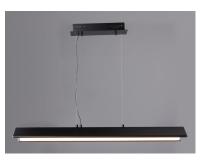

### PRODUCT DESCRIPTION

Wings of extruded aluminum encase dual edge-lit LED panels which evenly distribute light to the surface below. The Black metal frame is accented with Polished Chrome end caps for striking contrast. The pendant and plug in lamps pivot in the center to allow you to direct the light.

#### **FINISHES OPTION**

Black / Polished Chrome (BKPC)