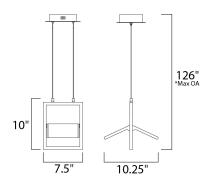

\*max overall height

# **MEASUREMENTS**

DIMENSION : 10.25" L x 10.25" W x 10" H

MAX OAH : 126" OAH HANGING WEIGHT : 13.2 lb