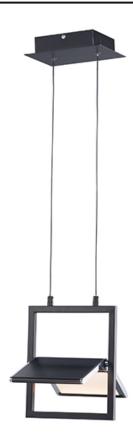

## PRODUCT DESCRIPTION

Wings of extruded aluminum encase dual edge-lit LED panels which evenly distribute light to the surface below. The Black metal frame is accented with Polished Chrome end caps for striking contrast. The pendant and plug in lamps pivot in the center to allow you to direct the light.

### MATERIAL

Steel, Aluminum