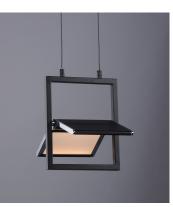

## PRODUCT DESCRIPTION

Wings of extruded aluminum encase dual edge-lit LED panels which evenly distribute light to the surface below. The Black metal frame is accented with Polished Chrome end caps for striking contrast. The pendant and plug in lamps pivot in the center to allow you to direct the light.

### MATERIAL

Steel, Aluminum