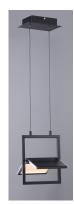

## PRODUCT DESCRIPTION

Wings of extruded aluminum encase dual edge-lit LED panels which evenly distribute light to the surface below. The Black metal frame is accented with Polished Chrome end caps for striking contrast. The pendant and plug in lamps pivot in the center to allow you to direct the light.

### MATERIAL

Steel, Aluminum