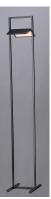

# PRODUCT DESCRIPTION

Wings of extruded aluminum encase dual edge-lit LED panels which evenly distribute light to the surface below. The Black metal frame is accented with Polished Chrome end caps for striking contrast. The pendant and plug in lamps pivot in the center to allow you to direct the light.