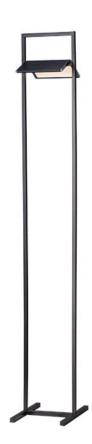

# PRODUCT DESCRIPTION

Wings of extruded aluminum encase dual edge-lit LED panels which evenly distribute light to the surface below. The Black metal frame is accented with Polished Chrome end caps for striking contrast. The pendant and plug in lamps pivot in the center to allow you to direct the light.

#### **MEASUREMENTS**

DIMENSION : 13.75" L x 9.75" W x 66" H

MAX OAH : 13.75" W x 0.75" H

HANGING WEIGHT : 15.84 lb