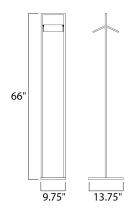

#### **MEASUREMENTS**

DIMENSION : 13.75" L x 9.75" W x 66" H

MAX OAH : 13.75" W x 0.75" H

HANGING WEIGHT : 15.84 lb