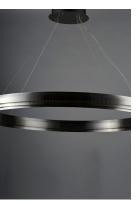

## PRODUCT DESCRIPTION

Maxim Lighting's commitment to both the residential lighting and the home building industries will assure you a product line focused on your lighting needs. With Maxim Lighting accessories you will find quality product that is well designed, well priced and readily available.

#### **MEASUREMENTS**

DIMENSION : 39.5" L x 39.5" W x 3.5" H

MAX OAH : 121" OAH HANGING WEIGHT : 15.4 lb

#### **FINISHES OPTION**

Brushed Gunmetal (BGM)