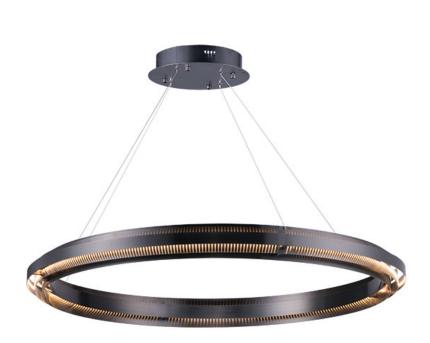

## PRODUCT DESCRIPTION

Maxim Lighting's commitment to both the residential lighting and the home building industries will assure you a product line focused on your lighting needs. With Maxim Lighting accessories you will find quality product that is well designed, well priced and readily available.

#### **MEASUREMENTS**

DIMENSION : 39.5" L x 39.5" W x 3.5" H

MAX OAH : 121" OAH HANGING WEIGHT : 15.4 lb

#### LAMPING

INPUT VOLTAGE : 120V

LUMENS : 3,000 Rated (1,344 Del.)

BULB : 1 x 56W LED PCB Integrated , 56W Total

BULB INCLUDED : (Integrated)
DIMMABLE : Triac CL
CRI : 90+ CRI
COLOR\_TEMP : 3000K

#### **FINISHES OPTION**

Brushed Gunmetal (BGM)

### MATERIAL

Stainless Steel