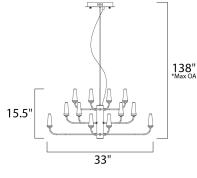

\*max overall height

## **MEASUREMENTS**

DIMENSION : 33" L x 33" W x 15.5" H

MAX OAH : 138" OAH HANGING WEIGHT : 6 lb