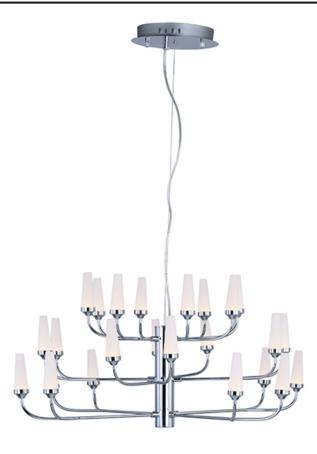

### PRODUCT DESCRIPTION

Cone shaped acrylic diffusers are supported by arms that branch out of a central stem to create a European-modern look in this chandelier, finished in either Bronze or Polished Chrome. These large scale LED chandeliers would be at home in either dining or entry hall applications.

## **FINISHES OPTION**

Bronze (BZ)

Polished Chrome (PC)

# GLASS

Frost White 09