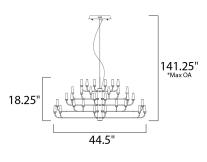

\*max overall height

# **MEASUREMENTS**

**DIMENSION** : 44.5" L x 44.5" W x 18.25" H

MAX OAH HANGING WEIGHT : 11 lb

LAMPING

INPUT VOLTAGE : 120V

**LUMENS** : 5,040 Rated

**BULB** : 6 x 1.2W LED PCB Integrated , 72W Total

**BULB INCLUDED** : (Integrated) DIMMABLE : Triac CL CRI : 80+ CRI COLOR\_TEMP :3000K