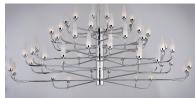

#### PRODUCT DESCRIPTION

Cone shaped acrylic diffusers are supported by arms that branch out of a central stem to create a European-modern look in this chandelier, finished in either Bronze or Polished Chrome. These large scale LED chandeliers would be at home in either dining or entry hall applications.

# **MEASUREMENTS**

**DIMENSION** : 44.5" L x 44.5" W x 18.25" H

MAX OAH HANGING WEIGHT : 11 lb

LAMPING

INPUT VOLTAGE : 120V

**LUMENS** : 5,040 Rated

**BULB** : 6 x 1.2W LED PCB Integrated , 72W Total

**BULB INCLUDED** : (Integrated) DIMMABLE : Triac CL CRI : 80+ CRI COLOR\_TEMP :3000K