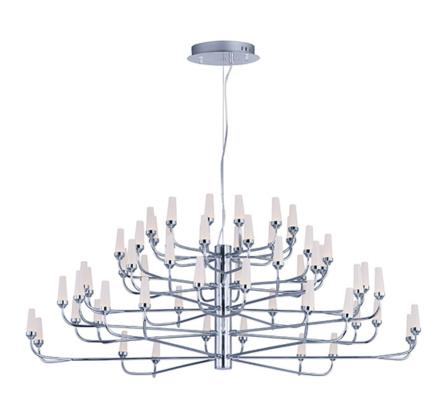

#### PRODUCT DESCRIPTION

Cone shaped acrylic diffusers are supported by arms that branch out of a central stem to create a European-modern look in this chandelier, finished in either Bronze or Polished Chrome. These large scale LED chandeliers would be at home in either dining or entry hall applications.

# **MEASUREMENTS**

**DIMENSION** : 44.5" L x 44.5" W x 18.25" H

MAX OAH HANGING WEIGHT : 11 lb

LAMPING

INPUT VOLTAGE : 120V

**LUMENS** : 5,040 Rated

**BULB** : 6 x 1.2W LED PCB Integrated , 72W Total

**BULB INCLUDED** : (Integrated) DIMMABLE : Triac CL CRI : 80+ CRI COLOR\_TEMP :3000K