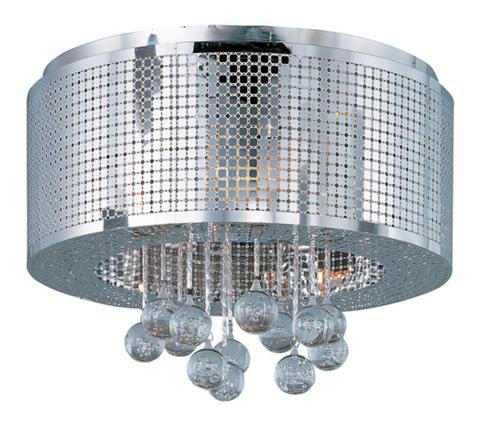

## PRODUCT DESCRIPTION

The Illusion collection features Polished Chrome stainless steel frames etched in a geometric pattern, allowing light to transmit through while creating a unique optical illusion. Illusion sparkles with illumination and ever changes as you move around the fixture. Round Bubble Crystal is suspended by polished metal tubing at random heights which reflects light from the xenon light source.

### GLASS

Bubble 91

#### MATERIAL

Steel