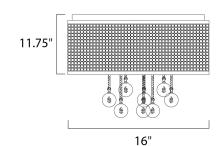

Quantity:

Job Type:



## PRODUCT DESCRIPTION

The Illusion collection features Polished Chrome stainless steel frames etched in a geometric pattern, allowing light to transmit through while creating a unique optical illusion. Illusion sparkles with illumination and ever changes as you move around the fixture. Round Bubble Crystal is suspended by polished metal tubing at random heights which reflects light from the xenon light source.



# MEASUREMENTS

DIMENSION : 16" W x 11.75" H

HANGING WEIGHT : 6.35 lb

### LAMPING

LUMENS : 4,000 Rated

BULB : 5 x 40W Xenon G9, 200W Total

BULB INCLUDED : (Included)

DIMMABLE : Yes COLOR\_TEMP : 2900K

# **FINISHES OPTION**



Polished Chrome (PC)

### GLASS

Bubble 91

#### MATERIAL

Steel

# RATINGS

cETLus Dry Location



# **ADDITIONAL**

RATED LIFE 2000 Hours OPERATING TEMPERATURE: -20°C (-4°F), 40°C (104°F)

Always consult a qualified electrician before installing any lighting product.



WESTERN DISTRIBUTION CENTER (HEADQUARTER)
253 NORTH VINELAND AVE I CITY OF INDUSTRY, CA 91746

# **EASTERN DISTRIBUTION CENTER**