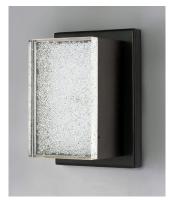

## PRODUCT DESCRIPTION

Rectangular cubes of aluminum finished in your choice of Coffee or Polished Chrome are interconnected in geometric forms. Generous amount of LED illumination filter through a sparkling Crystalline acrylic diffuser to create a spectacular display.

#### **FINISHES OPTION**

### MATERIAL

Aluminum, Acrylic