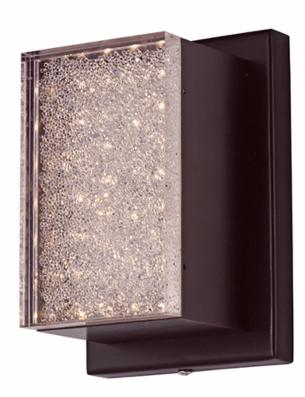

## PRODUCT DESCRIPTION

Rectangular cubes of aluminum finished in your choice of Coffee or Polished Chrome are interconnected in geometric forms. Generous amount of LED illumination filter through a sparkling Crystalline acrylic diffuser to create a spectacular display.

## **MEASUREMENTS**

: 4.75" W x 7" H x 3.25" Ext DIMENSION

MAX OAH

HANGING WEIGHT : 1.2 lb

LAMPING

INPUT VOLTAGE : 120V **LUMENS** : 504 Rated

**BULB** : 1 x 7.2W LED PCB Integrated , 7W Total

**BULB INCLUDED** : (Integrated) DIMMABLE : Triac CL CRI : 80+ CRI COLOR\_TEMP :3000K

## **GLASS**

Clear Ice 160

### MATERIAL

Aluminum, Acrylic