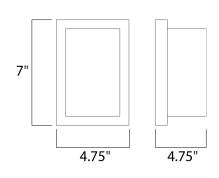

## **MEASUREMENTS**

: 4.75" W x 7" H x 3.25" Ext DIMENSION

MAX OAH

HANGING WEIGHT : 1.2 lb

LAMPING

INPUT VOLTAGE : 120V **LUMENS** : 504 Rated

**BULB** : 1 x 7.2W LED PCB Integrated , 7W Total

**BULB INCLUDED** : (Integrated) DIMMABLE : Triac CL CRI : 80+ CRI COLOR\_TEMP :3000K