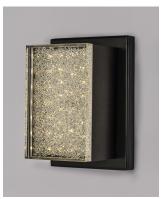

## PRODUCT DESCRIPTION

Rectangular cubes of aluminum finished in your choice of Coffee or Polished Chrome are interconnected in geometric forms. Generous amount of LED illumination filter through a sparkling Crystalline acrylic diffuser to create a spectacular display.

#### **FINISHES OPTION**

### MATERIAL

Aluminum, Acrylic