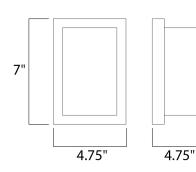

## MEASUREMENTS

CRI

Contemporary Lighting™

DIMENSION MAX OAH : HANGING WEIGHT LAMPING INPUT VOLTAGE : 120V LUMENS BULB **BULB INCLUDED** DIMMABLE :80+ CRI COLOR\_TEMP

: 4.75" W x 7" H x 3.25" Ext : 1.2 lb : 504 Rated : 1 x 7.2W LED PCB Integrated , 7W Total : (Integrated) : Triac CL : 3000K