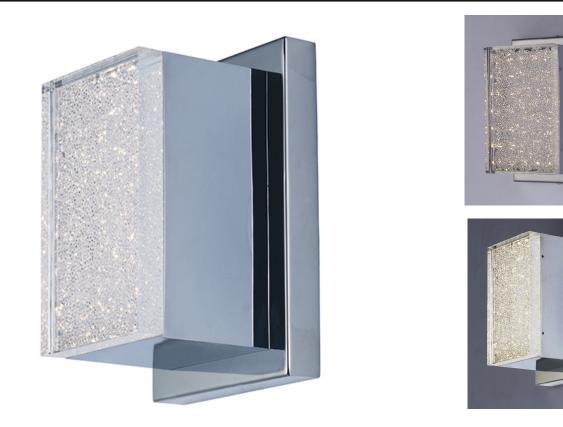

#### **PRODUCT DESCRIPTION**

Rectangular cubes of aluminum finished in your choice of Coffee or Polished Chrome are interconnected in geometric forms. Generous amount of LED illumination filter through a sparkling Crystalline acrylic diffuser to create a spectacular display.

# Coffee (COF)

Polished Chrome (PC)

GLASS Clear Ice 160

MATERIAL Aluminum, Acrylic