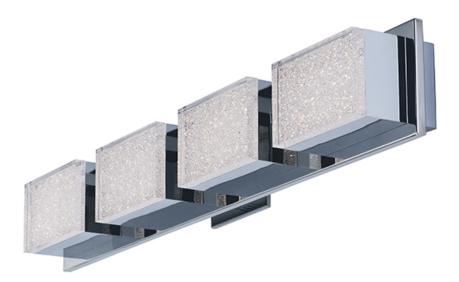

### PRODUCT DESCRIPTION

Rectangular cubes of aluminum finished in your choice of Coffee or Polished Chrome are interconnected in geometric forms. Generous amount of LED illumination filter through a sparkling Crystalline acrylic diffuser to create a spectacular display.

## **MEASUREMENTS**

DIMENSION : 30" W x 4.25" H x 4.75" Ext

**BACK PLATE** : 2.25" HCO HANGING WEIGHT : 5 lb

LAMPING

4.75"

INPUT VOLTAGE : 120V **LUMENS** : 2,016 Rated

**BULB** : 4 x 7.2W LED PCB Integrated , 29W Total

## **FINISHES OPTION**

Polished Chrome (PC)

### **GLASS**

Clear Ice 160

#### MATERIAL

Aluminum, Acrylic