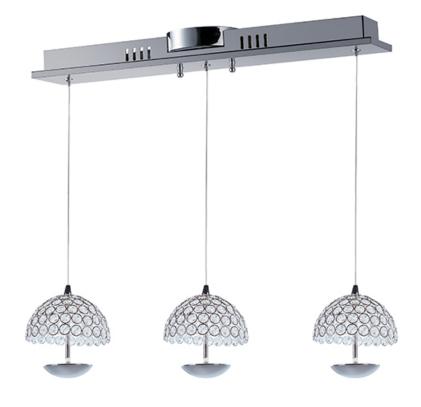

## **PRODUCT DESCRIPTION**

Domes of metal rings, finished in Polished Chrome, are inset with beveled crystals to create these delicate parasols. High powered LED bulbs shine indirectly up into the inside of each shade, providing gentle illumination and vivid sparkle from the crystal.