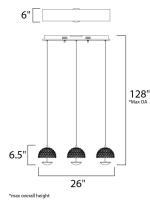

| MEASUREMENTS |  |
|--------------|--|
| DIMENSION    |  |

| MAX OAH        |  |
|----------------|--|
| CANOPY         |  |
| HANGING WEIGHT |  |

LAMPING

| INPUT VOLTAGE | : V     |
|---------------|---------|
| LUMENS        | : 960   |
| BULB          | :3x     |
| BULB INCLUDED | : (Inte |
| DIMMABLE      | : Triac |
| COLOR_TEMP    | : 3000  |

| : 26" L x 26" W x 6.5" H       |
|--------------------------------|
| : 128'' OAH                    |
| : 2.76" W x 1.77" H x 21.65" L |
| : 5.02 lb                      |
| V                              |
| 960 Rated                      |