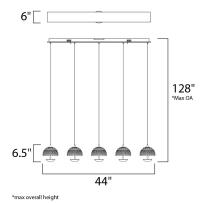

#### **MEASUREMENTS**

DIMENSION : 44" L x 6" W x 6.5" H

: 128" OAH MAX OAH

CANOPY : 2.76" W x 1.77" H x 39.4" L

HANGING WEIGHT : 8.49 lb