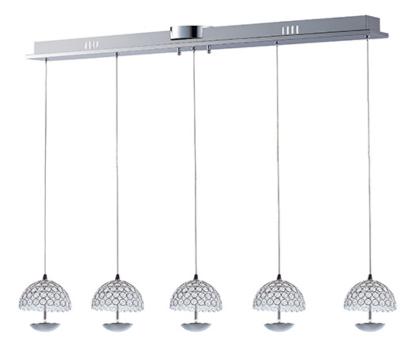

# PRODUCT DESCRIPTION

Domes of metal rings, finished in Polished Chrome, are inset with beveled crystals to create these delicate parasols. High powered LED bulbs shine indirectly up into the inside of each shade, providing gentle illumination and vivid sparkle from the crystal.