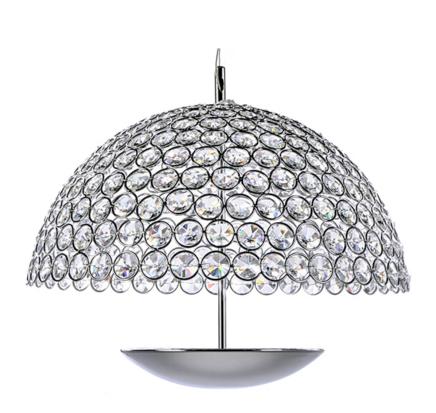

# PRODUCT DESCRIPTION

Domes of metal rings, finished in Polished Chrome, are inset with beveled crystals to create these delicate parasols. High powered LED bulbs shine indirectly up into the inside of each shade, providing gentle illumination and vivid sparkle from the crystal.