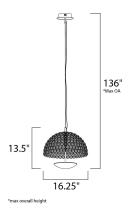

#### **MEASUREMENTS**

DIMENSION : 16.25" L x 16.25" W x 13.5" H

MAX OAH : 136" OAH

CANOPY : 5.1" W x 1.4" H x 5.1" L

HANGING WEIGHT : 7.7 lb