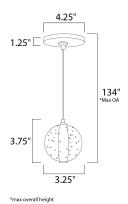

## **MEASUREMENTS**

DIMENSION : 3.25" L x 3.25" W x 3.75" H

MAX OAH : 134" OAH

CANOPY : 4.25" W x 1.25" H x 4.25" L

HANGING WEIGHT : 2.84 lb

LAMPING

INPUT VOLTAGE : 120V **LUMENS** : 105 Rated

BULB : 1 x 1.5W LED 12V G4, 2W Total