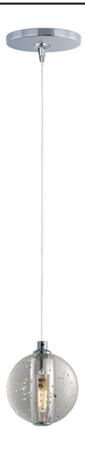

## **PRODUCT DESCRIPTION**

Bubble glass balls of various sizes are supported by adjustable cables for a wide variety of designs. The glass balls are illuminated by replaceable LED bulbs and are fully dimmable.

## FINISHES OPTION

Polished Chrome (PC)

**GLASS** 

Bubble 91

MATERIAL

Bubble Glass, Steel

**RATINGS** 

cETLus Dry Location