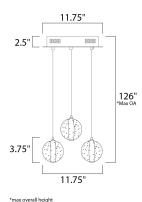

## **MEASUREMENTS**

DIMENSION : 11.75" L x 11.75" W x 3.75" H

MAX OAH : 126" OAH HANGING WEIGHT : 3.78 lb

LAMPING

INPUT VOLTAGE : 120V LUMENS : 315 Rated

BULB : 3 x 1.5W LED 12V G4 , 4W Total

BULB INCLUDED : (Included)