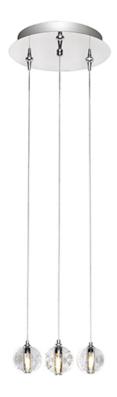

## PRODUCT DESCRIPTION

Bubble glass balls of various sizes are supported by adjustable cables for a wide variety of designs. The glass balls are illuminated by replaceable LED bulbs and are fully dimmable.

## **FINISHES OPTION**

Polished Chrome (PC)

GLASS

Bubble 91

MATERIAL

Bubble Glass, Steel

**RATINGS** 

cETLus Dry Location