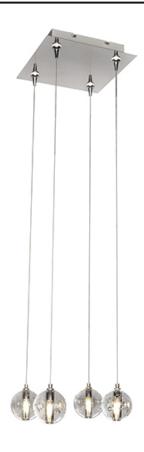

### **PRODUCT DESCRIPTION**

Bubble glass balls of various sizes are supported by adjustable cables for a wide variety of designs. The glass balls are illuminated by replaceable LED bulbs and are fully dimmable.

#### **FINISHES OPTION**

Polished Chrome (PC)

### **GLASS**

Bubble 91

#### MATERIAL

Bubble Glass, Steel