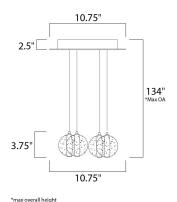

# **MEASUREMENTS**

DIMENSION : 10.75" L x 10.75" W x 3.75" H

MAX OAH : 134" OAH HANGING WEIGHT : 5.67 lb