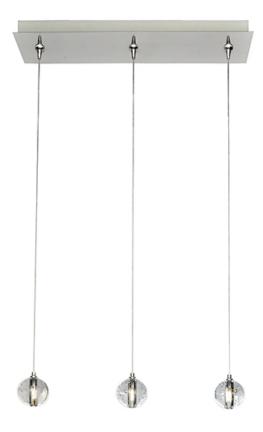

### **PRODUCT DESCRIPTION**

Bubble glass balls of various sizes are supported by adjustable cables for a wide variety of designs. The glass balls are illuminated by replaceable LED bulbs and are fully dimmable.

#### **FINISHES OPTION**

Polished Chrome (PC)