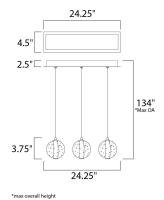

# **MEASUREMENTS**

DIMENSION : 24.25" L x 24.25" W x 3.75" H

MAX OAH : 134" OAH HANGING WEIGHT : 3.78 lb