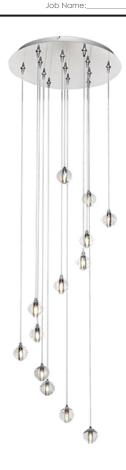

## PRODUCT DESCRIPTION

Bubble glass balls of various sizes are supported by adjustable cables for a wide variety of designs. The glass balls are illuminated by replaceable LED bulbs and are fully dimmable.

## **MEASUREMENTS**

DIMENSION : 21" W x 3.75" H MAX OAH : 134" OAH HANGING WEIGHT : 14.18 lb

#### LAMPING

INPUT VOLTAGE : 120V **LUMENS** : 1,365 Rated

: 13 x 1.5W LED 12V G4 , 20W Total **BULB** 

BULB INCLUDED : (Included)

DIMMABLE : Electronic Low Voltage (ELV)

: 80+ CRI CRI COLOR\_TEMP : 3000K