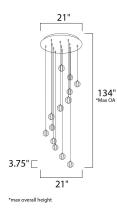

## **MEASUREMENTS**

DIMENSION : 21" W x 3.75" H MAX OAH : 134" OAH HANGING WEIGHT : 14.18 lb