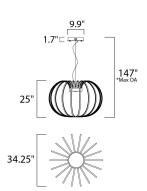

## **MEASUREMENTS**

DIMENSION : 34.25" L x 34.25" W x 25" H

: 147" OAH MAX OAH

CANOPY : 9.9" W x 1.7" H x 9.9" L

HANGING WEIGHT : 27.6 lb