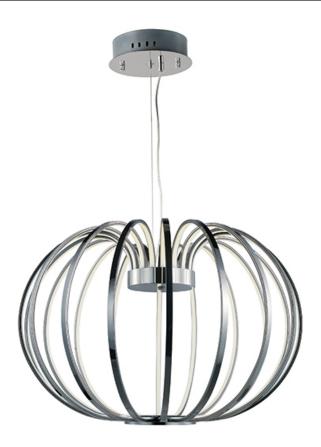

## **PRODUCT DESCRIPTION**

Cages of artfully bend Polished Chrome channel create interesting light forms that are as creative as they are functional. Illuminated from within, high power LED strips gently cast light into the room without glare.

#### **FINISHES OPTION**

Polished Chrome (PC)

### MATERIAL

Aluminum, Metal, Acrylic