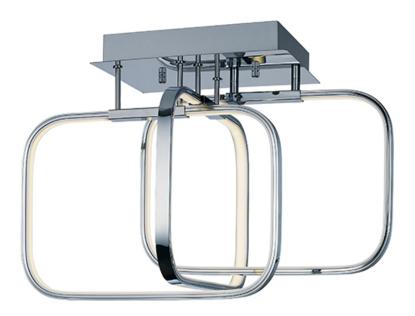

## **PRODUCT DESCRIPTION**

Polished Chrome squares of various sizes mingle to form geometric sculptures of light. With a combination of direct and indirect LED light, this collection is not only an interesting art form but also a unique lighting effect.

## MATERIAL Aluminum, Steel, Acrylic