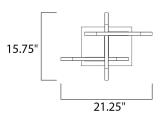

## ADDITIONAL

OPERATING TEMPERATURE: -20°C (-4°F), 40°C (104°F)

Always consult a qualified electrician before installing any lighting product.

: 21.25" L x 15.75" W x 15.25" H

: 9.05" W x 1.81" H x 13" L

WESTERN DISTRIBUTION CENTER (HEADQUARTER) 253 NORTH VINELAND AVE I CITY OF INDUSTRY, CA 91746