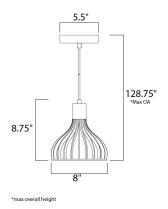

# **MEASUREMENTS**

: 8" L x 8" W x 8.75" H DIMENSION

: 128.75" OAH MAX OAH

CANOPY : 5.5" W x 1.38" H x 5.5" L

HANGING WEIGHT : 5.5 lb