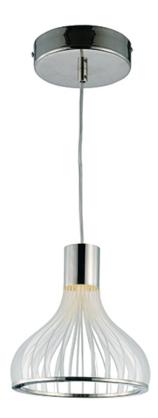

## **PRODUCT DESCRIPTION**

Fins of high quality acrylic are bound together with Polished Chrome trim and illuminated from the top with high power LED. The light from the LED optically travels through the acrylic and mysteriously illuminates the frame as well as the surface below.

#### **FINISHES OPTION**

Polished Chrome (PC)

## MATERIAL

Steel, Aluminum, Lucite Acrylic