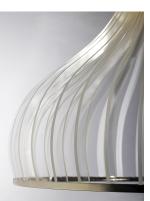

# **PRODUCT DESCRIPTION**

Fins of high quality acrylic are bound together with Polished Chrome trim and illuminated from the top with high power LED. The light from the LED optically travels through the acrylic and mysteriously illuminates the frame as well as the surface below.

### MATERIAL

Steel, Aluminum, Lucite Acrylic