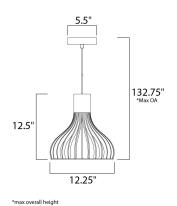

## **MEASUREMENTS**

**DIMENSION** : 12.25" L x 12.25" W x 12.5" H

MAX OAH : 132.75" OAH

CANOPY : 5.5" W x 1.38" H x 5.5" L

HANGING WEIGHT : 7.26 lb