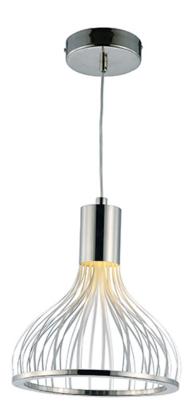

# **PRODUCT DESCRIPTION**

Fins of high quality acrylic are bound together with Polished Chrome trim and illuminated from the top with high power LED. The light from the LED optically travels through the acrylic and mysteriously illuminates the frame as well as the surface below.

#### **FINISHES OPTION**

Polished Chrome (PC)

### MATERIAL

Steel, Aluminum, Lucite Acrylic