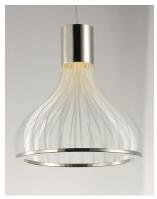

# **PRODUCT DESCRIPTION**

Fins of high quality acrylic are bound together with Polished Chrome trim and illuminated from the top with high power LED. The light from the LED optically travels through the acrylic and mysteriously illuminates the frame as well as the surface below.

#### **FINISHES OPTION**

Polished Chrome (PC)

### MATERIAL

Steel, Aluminum, Lucite Acrylic