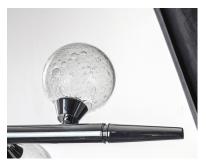

### PRODUCT DESCRIPTION

Effervescent Bubble glass balls are randomly placed on rods of Polished Chrome and illuminated by high power LED diodes enclosed in the base. The rod swivels 180 degrees so that light can be positioned where needed.

### **GLASS**

Bubble 91