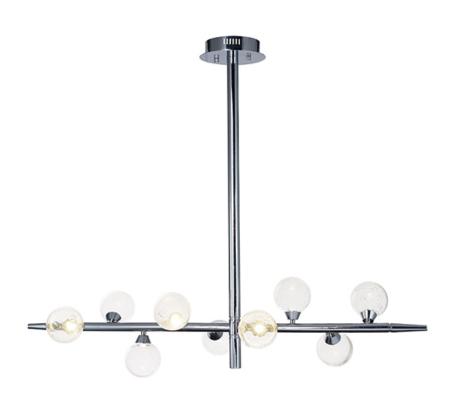

### PRODUCT DESCRIPTION

Effervescent Bubble glass balls are randomly placed on rods of Polished Chrome and illuminated by high power LED diodes enclosed in the base. The rod swivels 180 degrees so that light can be positioned where needed.

### **GLASS**

Bubble 91