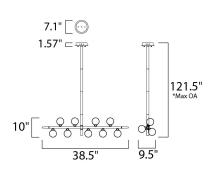

### **MEASUREMENTS**

DIMENSION : 46.5" L x 9.5" W x 10" H

MAX OAH : 50" OAH

CANOPY : 7.1" W x 1.57" H x 7.1" L

HANGING WEIGHT : 17.6 lb