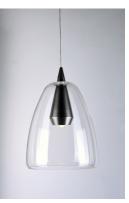

## **PRODUCT DESCRIPTION**

Clear glass domes are suspended from a machined aluminum font finished in your choice of two tone Silver with a Polished Chrome accent or Black with a brushed Coffee finish. Housed inside the machined font is a high power LED module which illuminates without glare.