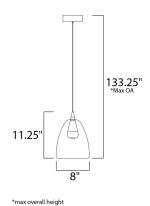

# **MEASUREMENTS**

: 8" L x 8" W x 11.25" H **DIMENSION** 

MAX OAH : 133.25" OAH

CANOPY : 4.75" W x 1.5" H x 4.75" L

HANGING WEIGHT : 4.19 lb