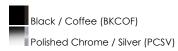

## **PRODUCT DESCRIPTION**

Clear glass domes are suspended from a machined aluminum font finished in your choice of two tone Silver with a Polished Chrome accent or Black with a brushed Coffee finish. Housed inside the machined font is a high power LED module which illuminates without glare.

### **FINISHES OPTION**