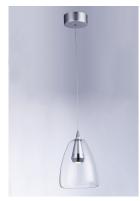

## **PRODUCT DESCRIPTION**

Clear glass domes are suspended from a machined aluminum font finished in your choice of two tone Silver with a Polished Chrome accent or Black with a brushed Coffee finish. Housed inside the machined font is a high power LED module which illuminates without glare.