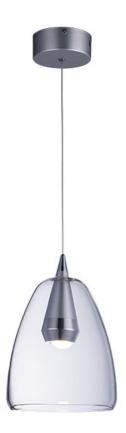

## **PRODUCT DESCRIPTION**

Clear glass domes are suspended from a machined aluminum font finished in your choice of two tone Silver with a Polished Chrome accent or Black with a brushed Coffee finish. Housed inside the machined font is a high power LED module which illuminates without glare.