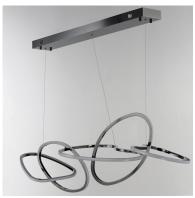

#### PRODUCT DESCRIPTION

Abstract shapes of stainless steel are finished in Brushed Champagne or Black Chrome and intersect to create an intriguing sculpture of light. Unity provides both art and illumination for those searching for a unique lighting piece.

### **FINISHES OPTION**

Black Chrome (BC)

Brushed Champagne (BCN)