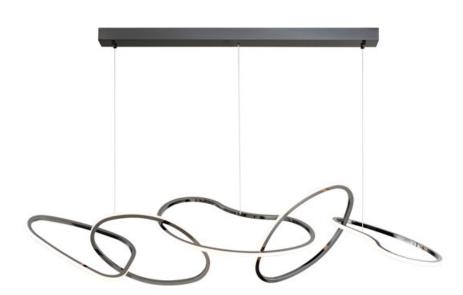

#### PRODUCT DESCRIPTION

Abstract shapes of stainless steel are finished in Brushed Champagne or Black Chrome and intersect to create an intriguing sculpture of light. Unity provides both art and illumination for those searching for a unique lighting piece.

#### **MEASUREMENTS**

DIMENSION : 16.5" L x 55" W x 12" H

MAX OAH : 131.75" OAH

CANOPY : 4.75" W x 1.75" H x 39.25" L

HANGING WEIGHT : 19.8 lb

### **FINISHES OPTION**

Black Chrome (BC)

Brushed Champagne (BCN)