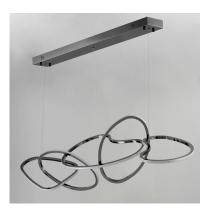

#### PRODUCT DESCRIPTION

Abstract shapes of stainless steel are finished in Brushed Champagne or Black Chrome and intersect to create an intriguing sculpture of light. Unity provides both art and illumination for those searching for a unique lighting piece.

### **FINISHES OPTION**

Black Chrome (BC)

Brushed Champagne (BCN)