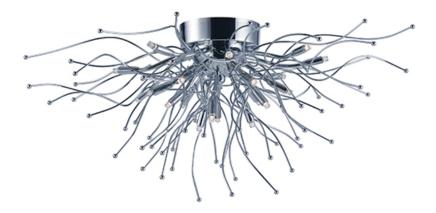

## PRODUCT DESCRIPTION

Spiraling tentacles of Polished Chrome metal create lighting works of art. Long lasting and easily replaceable LED bulbs grace the end of the arms emitting light and sparkle that is sure to add character to any space.

### **MEASUREMENTS**

**DIMENSION** : 26.5" L x 26.5" W x 11" H

HANGING WEIGHT : 8 lb

LAMPING

INPUT VOLTAGE : 120V

LUMENS : 2,200 Rated

BULB :  $2 \times 1.2 \text{W}$  LED 12V G4 , 24W Total

BULB INCLUDED : (Included)