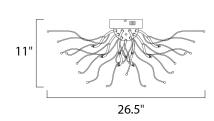

### **MEASUREMENTS**

**DIMENSION** : 26.5" L x 26.5" W x 11" H

HANGING WEIGHT : 8 lb

LAMPING

INPUT VOLTAGE : 120V

LUMENS : 2,200 Rated

BULB :  $2 \times 1.2 \text{W}$  LED 12V G4 , 24W Total

BULB INCLUDED : (Included)